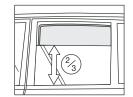

#### Warning

Read these fitting instructions carefully before you start the installation. Rear passenger windows must not be lowered more than 1/3 whilst the blinds are fitted and the vehicle is in motion. Blinds must not be used during the hours of darkness. On installation care must be taken not to scratch any paintwork with clips.

### **WARNING:**

Read these fitting instructions carefully before you start the installation. Rear passenger windows must not be lowered more than 1/3 whilst the blinds are fitted and the vehicle is in motion. On installation care must be taken not to scratch any paintwork with clips.