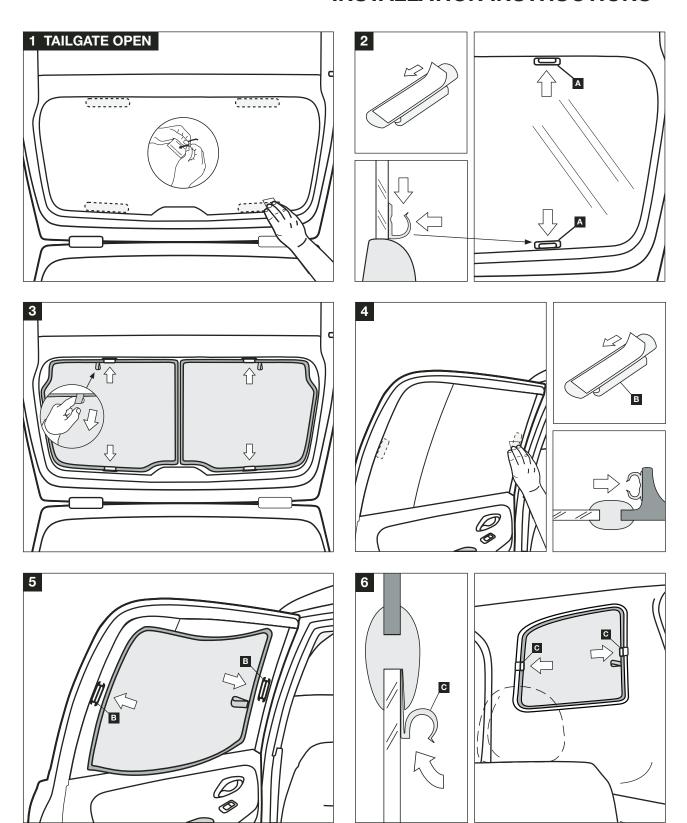

#### Warning

Read these fitting instructions carefully before you start the installation. Rear passenger windows must not be lowered more than 1/3 whilst the blinds are fitted and the vehicle is in motion. Blinds must not be used during the hours of darkness. On installation care must be taken not to scratch any paintwork with clips.

### **WARNING:**

Read these fitting instructions carefully before you start the installation. Rear passenger windows must not be lowered more than 1/3 whilst the blinds are fitted and the vehicle is in motion. On installation care must be taken not to scratch any paintwork with clips.