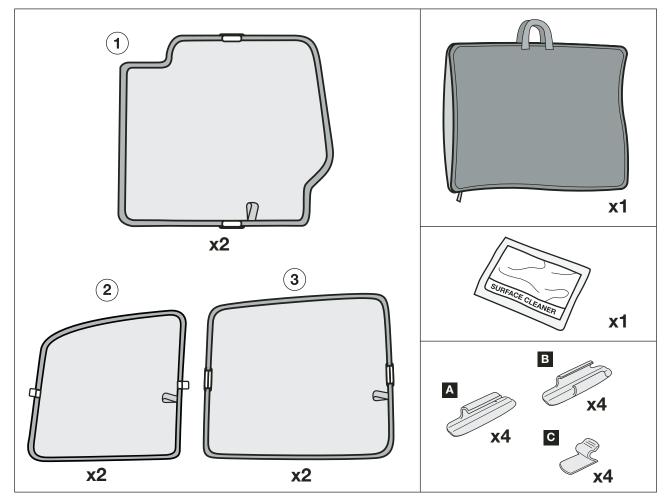

# GRAND VITARA XL7 - SUN BLIND INSTALLATION INSTRUCTIONS

PART NUMBER:
VEHICLE DESCRIPTION:

9904A-00009
GRAND VITARA XL7 SUNBLINDS

### HARDWARE KIT



#### Warning

Read these fitting instructions carefully before you start the installation. Rear passenger windows must not be lowered more than 1/3 whilst the blinds are fitted and the vehicle is in motion. Blinds must not be used during the hours of darkness. On installation care must be taken not to scratch any paintwork with clips.



# GRAND VITARA XL7 - SUN BLIND INSTALLATION INSTRUCTIONS



### **WARNING:**

Read these fitting instructions carefully before you start the installation. Rear passenger windows must not be lowered more than 1/3 whilst the blinds are fitted and the vehicle is in motion. On installation care must be taken not to scratch any paintwork with clips.